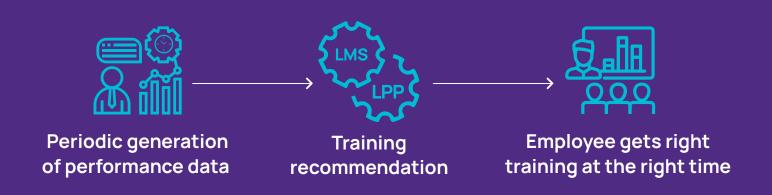

## Automate decision-making for your large workforce using AI/ML

# Instant learning delivery based on pre-defined rules