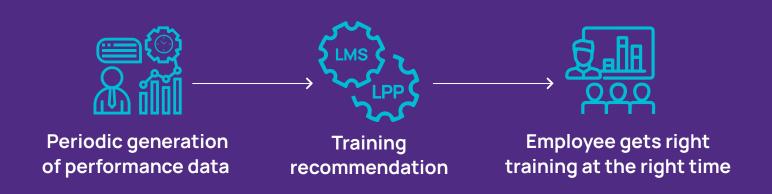

## Automate decision-making for your large workforce using AI/ML

# Instant learning delivery based on pre-defined rules